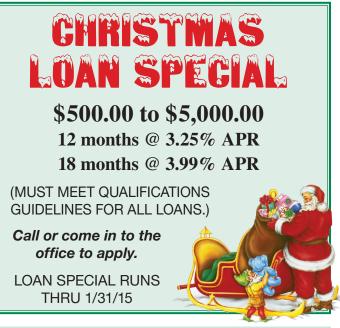

ring No Credit Check Loans. A member may borrow any of the following: \$500 @ 15.99% APR \$600 @ 16.99% APR \$700 @ 17.99% APR

All loans are for a term of 6 months and must be repaid by payroll deduction or direct deposit. There is a \$20 application fee that must be paid at the time the loan is dispersed, and the member must be in good standing with the Credit Union for 3 months prior to taking the loan.

## DO YOU:

• Have <u>HIGH</u> interest credit card payments?



• Have a vehicle loan that is <u>NOT</u> financed by the Credit Union?

• Have <u>CHARGED OFF</u> accounts on your credit report that are lowering your credit score?

If you answered YES to any one of these questions, we may have a solution to help you.

Call the Credit Union for more information.

# We are here to help!



ALCOSE CREDIT UNION IS NOW OFFERING CASHIER'S CHECKS FOR A LOW FEE OF ONLY \$5.00!

### HOME BANKING, BILLPAY AND E-STATEMENTS ARE ONLINE AT ...

### www.alcosecu.com

Monitor all of your Credit Union accounts and/or loans at any time of the day or night from the privacy of your own home computer. Call or e-mail us to sign up today for any or all of these services.

Apply today for our . . .



VISA CREDIT CARD!

- NO ANNUAL FEE
- FIXED **8.9%** APR ON BOTH PURCHASES AND CASH ADVANCES

Call the office for an application.

## Discover Affordable, Worry-Free Driving with Credit Union Auto Club

Alcose Credit Union now offers **Credit Union Auto Club**, a roadside assistance program created exclusively for our members and provides unparalleled service and unprecedented value. **Credit Union